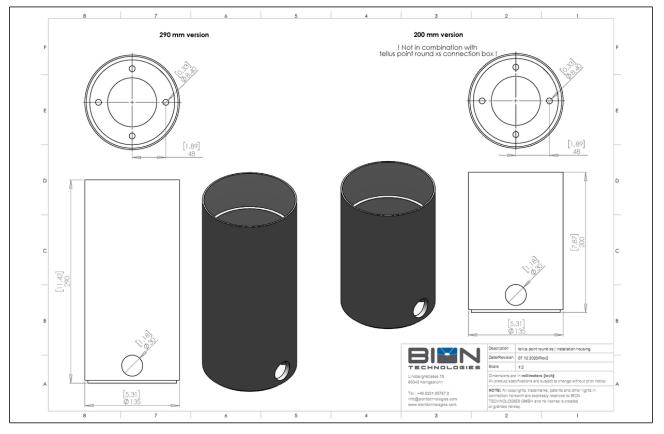

#### **Technical Data**

| Dimensions            | Ø 135 mm<br>Ø 5.31 in                                                             |
|-----------------------|-----------------------------------------------------------------------------------|
| Standard Unit Lengths | 200 mm (not with connec. box), 290 mm<br>7.88 in (not with connec. box), 11.42 in |
| Housing               | Extruded aluminium profile                                                        |
| Housing Color(s)      | Aluminium<br>anodized<br>(Standard)                                               |
| Load                  | 500 kg (1102 lbs)                                                                 |
| Certification         | CE D                                                                              |

#### **Engineering Drawing**

| Project | Fixture# | Date |              |
|---------|----------|------|--------------|
|         |          | Firm |              |
|         | <u> </u> |      | TECHNOLOGIES |

#### **Ordering Information**

Choose the option that suits your needs and write its corresponding code on the approbriate line to form the product code.

TEL-PO-RD-XS-INBX-\_\_\_\_\_ - Y02\_\_\_\_\_ FIXTURE LENGTH

|     | FIXTURE LENGTH                              |
|-----|---------------------------------------------|
| 200 | for 200 mm / 7.87 in (not with connec. box) |
| 290 | for 290 mm / 11.42 in                       |

Sample Order Code: TEL-PO-RD-XS-INBX-290-Y01

\* Project-specific options are available - Please contact our Sales Representative for further information.

Lindberghstrasse 15 86343 Koenigsbrunn Tel: +49 (0)8231/95787-0 Fax: +49 (0)8231/95787-29 www.biontechnologies.com info@biontechnologies.com